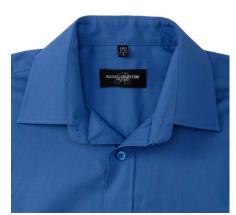

#### **Basic informations**

Size: 2XL Length: 56 Width: 37 Height: 19 Size: 2XL

Color: Aztec blue

### **Specification**

RUSSELL men's long sleeve shirt PURE COTTON POPLIN. Elegant and very durable shirt with the comfort of pure cotton. Classic collar without buttons, one button on cuff, pocket on the right. 100% Popoplim cotton, 120/125 g / m2. Laundry at 40 degrees. EASY CARE - dries quickly, easily ironed 18 / 45/74