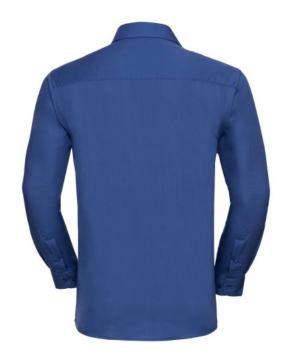

### **Specification**

RUSSELL men's long sleeve shirt PURE COTTON POPLIN. Elegant and very durable shirt with the comfort of pure cotton. Classic collar without buttons, one button on cuff, pocket on the right. 100% Popoplim cotton, 120/125 g / m2. Laundry at 40 degrees. EASY CARE - dries quickly, easily ironed 18 / 45/74