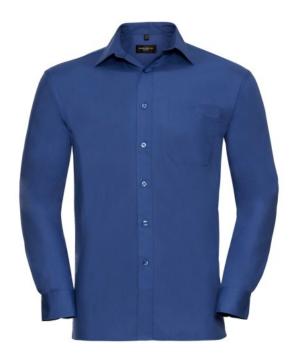

## MEN'S LS COT PLN SHIRT

### **Specification**

RUSSELL men's long sleeve shirt PURE COTTON POPLIN. Elegant and very durable shirt with the comfort of pure cotton. Classic collar without buttons, one button on cuff, pocket on the right. 100% Popoplim cotton, 120/125 g / m2. Laundry at 40 degrees. EASY CARE - dries quickly, easily ironed 18 / 45/74